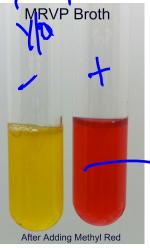

**W** 

MRVP Broth

Methyl Red Test

- + = Media turns dark red
- = Media turns yellow/orange

C. Franke C. trave

Columber? Stable

Tryptophan of 44

Tryptophan of +=