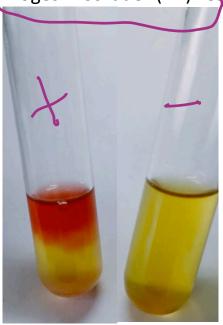

**W** 

MRVP Broth

Methyl Red Test

- + = Media turns dark red
- = Media turns yellow/orange

C. Franke C. trave

Columber? Stable

Tryptophan of 44

Tryptophan of +=