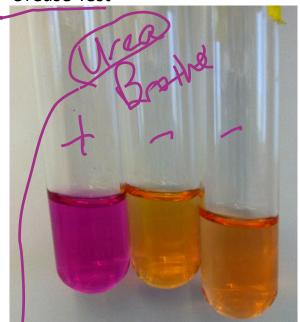

## **Urease Test**

- = Media turns hot pink
- = Media stays orange (salmon)

east monoria

Voges Proskauer (VP) Test

- + = red at top of broth.
- = yellow at top of broth

Glucos J. Burancoliol Acotorn

Motility Test