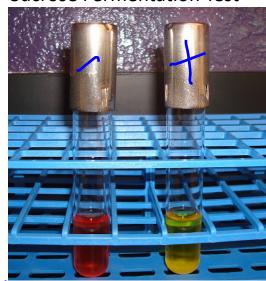

## 

- + = Media turns yellow (ferments sucrose)
- = Media stays red

Indole Test

- + = red/pink ring forms on top of broth.
- = yellow ring forms on top of broth

- + = Media turns blue.
- = Media stays green