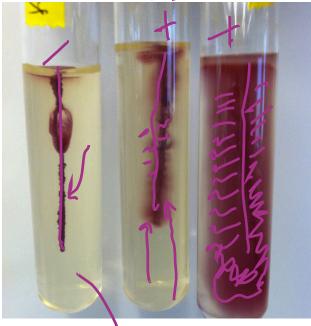

## **Urease Test**

- = Media turns hot pink
- = Media stays orange (salmon)

east monoria

Voges Proskauer (VP) Test

- + = red at top of broth.
- = yellow at top of broth

Glucos J. Burancoliol Acotorn

Motility Test

Flagella.

- + = red color diffuses from stab
- = red color stays at stab line only

Semi Solid.