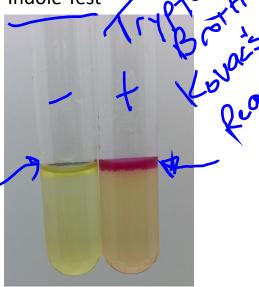

## 

- + = Media turns yellow (ferments sucrose)
- = Media stays red

Indole Test

- + = red/pink ring forms on top of broth.
- = yellow ring forms on top of broth

- + = Media turns blue.
- = Media stays green