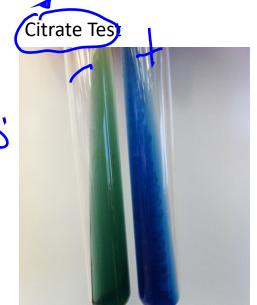

## 

- + = Media turns yellow (ferments sucrose)
- = Media stays red

Indole Test

- + = red/pink ring forms on top of broth.
- = yellow ring forms on top of broth

- + = Media turns blue.
- = Media stays green